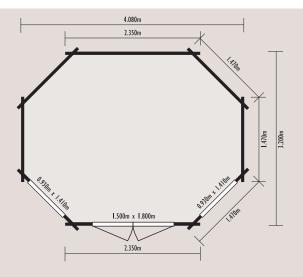

## kulma

Please note: the floor and ceiling are finished in exterior graded board. For further details please ask your stockist.

| Dimensions                                 | Internal            | External (excl. overhangs) |
|--------------------------------------------|---------------------|----------------------------|
| Width                                      | 3.884m              | 4.080m                     |
| Depth                                      | 3.004m              | 3.200m                     |
| Ridge Height                               | -                   | 3.010m                     |
| Area                                       | 10.65m <sup>2</sup> | 11.45m <sup>2</sup>        |
| STANDARD FEATURES                          |                     |                            |
| 28mm                                       |                     |                            |
| Log thickness Square roof<br>shingle tiles | Perspex glazing     |                            |
| OPTIONAL EXTRAS (SEE PAGES 32-33)          |                     |                            |
|                                            | ء 🥪                 |                            |
| Extension kit* Underfloor heating kit      | Flooring pack       | Suttering kit Security     |
| Wood stain<br>& protector<br>& A, B, C     |                     |                            |