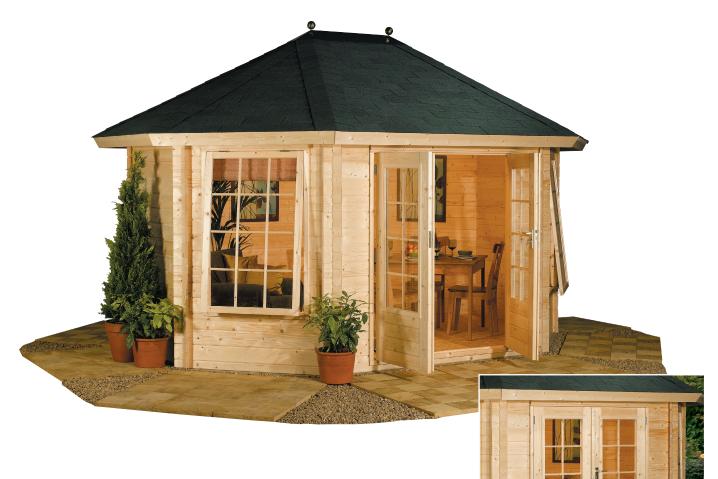

## kulma

Please note: the floor and ceiling are finished in exterior graded board. For further details please ask your stockist.

| Dimensions                                 | Internal            | External (excl. overhangs) |
|--------------------------------------------|---------------------|----------------------------|
| Width                                      | 3.884m              | 4.080m                     |
| Depth                                      | 3.004m              | 3.200m                     |
| Ridge Height                               | -                   | 3.010m                     |
| Area                                       | 10.65m <sup>2</sup> | 11.45m <sup>2</sup>        |
| STANDARD FEATURES                          |                     |                            |
| 28mm                                       |                     |                            |
| Log thickness Square roof<br>shingle tiles | Perspex glazing     |                            |
| OPTIONAL EXTRAS (SEE PAGES 32-33)          |                     |                            |
|                                            | ء 🥪                 |                            |
| Extension kit* Underfloor heating kit      | Flooring pack       | Suttering kit Security     |
| Wood stain<br>& protector<br>& A, B, C     |                     |                            |